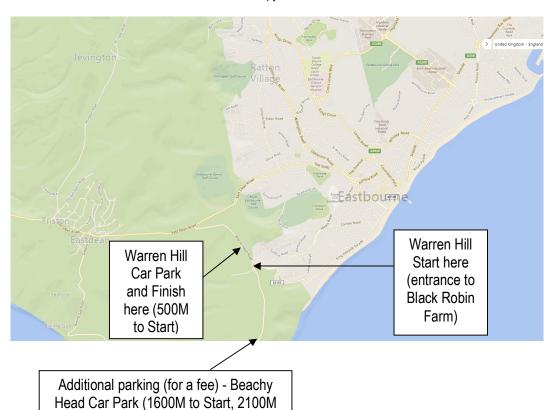

## SUNDAY 16<sup>TH</sup> January 2022

Start

As in previous years – the entrance to Black Robin Farm. Parking in Warren Hill Car Park. Approx 500M from car park to start. Finish is far side of Warren Hill Car Park.

Directions

**From the West** (coastal road) head towards Eastbourne via the A259, through Seaford, Exceat, Friston and East Dean. About 2000M after East Dean turn right onto B2103 (signposted 'Seafront, Beachy Head'). After about 1000M on your right is Warren Hill Car Park (see map below).

From the East come along Eastbourne Seafront, past the Pier, when you reach the end of the seafront road (the steep downs will be in front of you) the road bends round to the right (Upper Dukes Drive), follow this windy road uphill. At the 'Give Way' sign turn left (there is no signpost here), go straight past the left turn to Beachy Head, once past the turning after about 400M on your left is Warren Hill Car Park (see map below).

From the North (A27/A22 approach) head towards Eastbourne via the A2270, through Willingdon and over the roundabout (signposted 'Town Centre', 'Seaford (A259)', 'Old Town', 'Beachy Head'). About 800M after the roundabout at traffic lights turn right onto Victoria Drive (signposted 'Seaford (A259), 'Beachy Head'). Follow for about 2000M (warning speed camera after about 500M on Victoria Road!) until you start to go uphill and reach traffic lights. At traffic lights turn right onto East Dean Road (A259), (signposted 'Seaford (A259)', 'Beachy Head'). Follow the road up a very steep hill and past the golf course on your right. Once past the golf course after about 500M turn left onto B2103 (signposted 'Seafront, 'Beachy Head'). After about 1000M on your right is Warren Hill Car Park (see map below).

Additional parking (for a fee) is available in car park just prior to Beachy Head pub, from Warren Hill car park turn right onto B2103, after about 400M turn right, signposted 'Beachy Head', after about 1600M, car park is on right, signposted 'Countryside Centre')

Maps on the next Page.....

to Warren Hill Car Park and Finish)

Wish Tower " Crapham Warren Hill Warren Car Park and Finish here e Pound Black Robin Fm Tumulus Warren Hill Start here Bullock Tumulus Down 96 field System Countryside Centre Additional parking here (for a fee) - Beachy Head Car Park (1600M to Start, 2100M to Warren Hill Car Park and Finish)